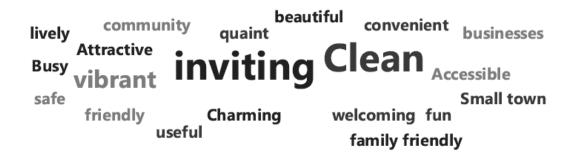

Plymouth Transformational Plan

31. What are three words that best describe Downtown today?

32. What are three words that best describe Downtown when it is improved?