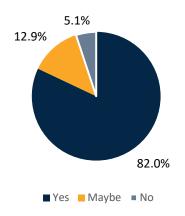

## Plymouth Transformational Plan

17. Should the Town allow outdoor dining in Downtown restaurants?

18. What types of restaurants would you like to see Downtown?

19. Should the Town allow drive-thru businesses in Downtown?