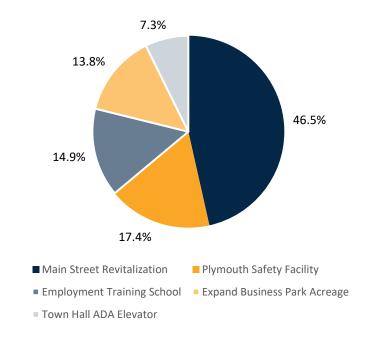

26. Where do you do most of your shopping?

28. What makes Downtown Plymouth unique?

Plymouth Transformational Plan

29. Which town-wide community investment opportunities do you desire most?

30. Which community investment opportunities do you desire most?