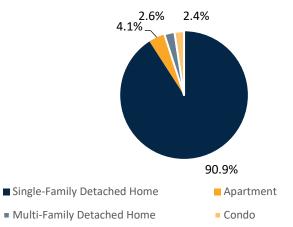

## Plymouth Transformational Plan

### 1. When were you born?



### 2. Are you currently a Plymouth resident?



### 3. What style of home do you currently live in?



### 4. Do you rent or own your home?





## Plymouth Transformational Plan

### 5. What is your highest level of education?



## 7. Do you own a business in Town?



### 6. Do you currently work in Plymouth?



8. Do you have children in Plymouth?



■ I raised my children in Plymouth
■ I don't have children

■ I am currently raising my children in Plymouth

Prefer not to answer



## Plymouth Transformational Plan

9. Would you like to see development in Downtown?



10. Would you like to see more retail or more offices in Downtown?



# 11. How would you describe the current parking situation in Plymouth?



### 12. Do you want Downtown to change?



## Plymouth Transformational Plan

13. Do you want Downtown to improve?



15. What type of development would you like to see Downtown?