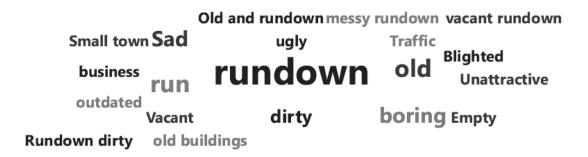

Plymouth Transformational Plan

31. What are three words that best describe Downtown today?

32. What are three words that best describe Downtown when it is improved?