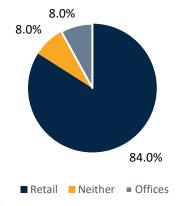

## Plymouth Transformational Plan

9. Would you like to see development in Downtown?

10. Would you like to see more retail or more offices in Downtown?