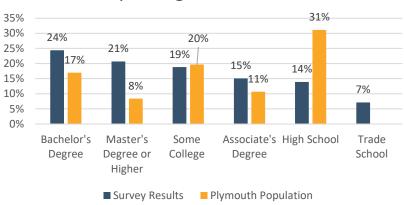

## Plymouth Transformational Plan

### 1. When were you born?



### 2. Are you currently a Plymouth resident?



### 3. What style of home do you currently live in?



### 4. Do you rent or own your home?





## Plymouth Transformational Plan

### 5. What is your highest level of education?



## 7. Do you own a business in Town?



### 6. Do you currently work in Plymouth?



8. Do you have children in Plymouth?



■ I raised my children in Plymouth
■ I don't have children

■ I am currently raising my children in Plymouth

Prefer not to answer



## Plymouth Transformational Plan

9. Would you like to see development in Downtown?



10. Would you like to see more retail or more offices in Downtown?



# 11. How would you describe the current parking situation in Plymouth?



### 12. Do you want Downtown to change?



## Plymouth Transformational Plan

13. Do you want Downtown to improve?



15. What type of development would you like to see Downtown?



14. What needs to change or improve Downtown?



16. What types of uses would you like to see in Downtown?



## Plymouth Tr