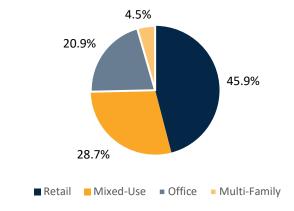

## Plymouth Transformational Plan

9. Would you like to see development in Downtown?

10. Would you like to see more retail or more offices in Downtown?