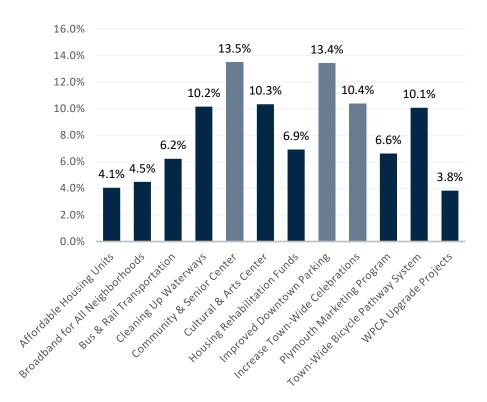

26. Where do you do most of your shopping?

28. What makes Downtown Plymouth unique?

Plymouth Transformational Plan

29. Which town-wide community investment opportunities do you desire most?

30. Which community investment opportunities do you desire most?