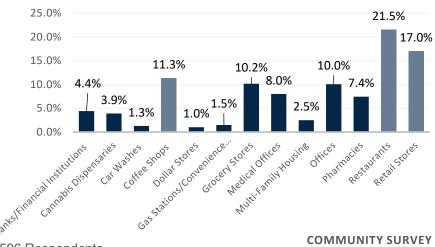

26. Where do you do most of your shopping?

28. What makes Downtown Plymouth unique?

Plymouth Transformational Plan

29. Which town-wide community investment opportunities do you desire most?

30. Which community investment opportunities do you desire most?