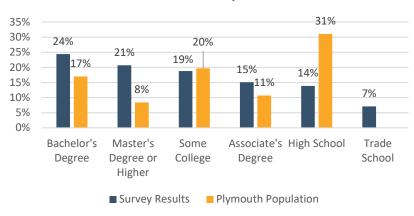

## Plymouth Transformational Plan

### 1. When were you born?



### 2. Are you currently a Plymouth resident?



### 3. What style of home do you currently live in?



### 4. Do you rent or own your home?





## Plymouth Transformational Plan

### 5. What is your highest level of education?



## 7. Do you own a business in Town?



### 6. Do you currently work in Plymouth?



8. Do you have children in Plymouth?



■ I raised my children in Plymouth
■ I don't have children

■ I am currently raising my children in Plymouth

Prefer not to answer



## Plymouth Transformational Plan

9. Would you like to see development in Downtown?



10. Would you like to see more retail or more offices in Downtown?



# 11. How would you describe the current parking situation in Plymouth?



### 12. Do you want Downtown to change?



## Plymouth Transformational Pl