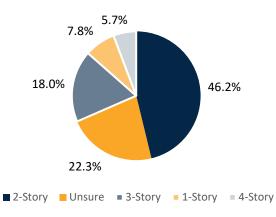

## Plymouth Transformational Plan

21. Should the Town allow more multi-family housing/apartments in Downtown?

22. Which building height do you prefer in Downtown?

23. Is architectural design important Downtown?