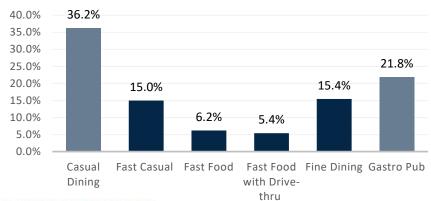

## Plymouth Transformational Plan

17. Should the Town allow outdoor dining in Downtown restaurants?

18. What types of restaurants would you like to see Downtown?

19. Should the Town allow drive-thru businesses in Downtown?