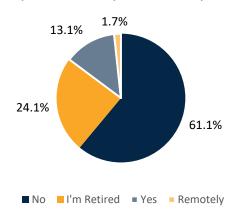

### 6. Do you currently work in Plymouth?

8. Do you have children in Plymouth?

■ I raised my children in Plymouth
■ I don't have children

■ I am currently raising my children in Plymouth

Prefer not to answer