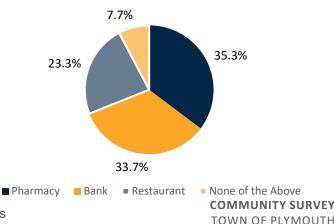

26. Where do you do most of your shopping?

28. What makes Downtown Plymouth unique?

Plymouth Transformational Plan

29. Which town-wide community investment opportunities do you desire most?

30. Which community investment opportunities do you desire most?