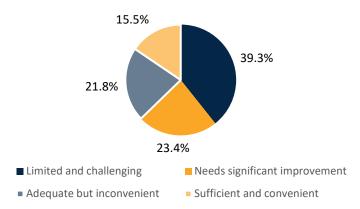

## Plymouth Transformational Plan

### 1. When were you born?



### 2. Are you currently a Plymouth resident?



### 3. What style of home do you currently live in?



### 4. Do you rent or own your home?





## Plymouth Transformational Plan

### 5. What is your highest level of education?



## 7. Do you own a business in Town?



### 6. Do you currently work in Plymouth?



8. Do you have children in Plymouth?



■ I raised my children in Plymouth
■ I don't have children

■ I am currently raising my children in Plymouth

Prefer not to answer



## Plymouth Transformational Plan

9. Would you like to see development in Downtown?



10. Would you like to see more retail or more offices in Downtown?



# 11. How would you describe the current parking situation in Plymouth?



### 12. Do you want Downtown to change?



## Plymouth Transformational Plan

13. Do you want Downtown to improve?



15. What type of development would you like to see Downtown?



14. What needs to change or improve Downtown?



16. What types of uses would you like to see in Downtown?



## Plymouth Transformational Plan

17. Should the Town allow outdoor dining in Downtown restaurants?



18. What types of restaurants would you like to see Downtown?



19. Should the Town allow drive-thru businesses in Downtown?



20. Should the Town allow any of the following drive-thru businesses in Downtown?





## Plymouth Transformational Plan

21. Should the Town allow more multi-family housing/apartments in Downtown?



22. Which building height do you prefer in Downtown?



23. Is architect