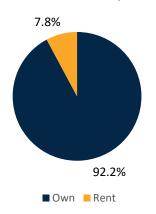

## Plymouth Transformational Plan

### 1. When were you born?



### 2. Are you currently a Plymouth resident?



### 3. What style of home do you currently live in?



### 4. Do you rent or own your home?





## Plymouth Transformational Plan

### 5. What is your highest level of education?



## 7. Do you own a business in Town?



### 6. Do you currently work in Plymouth?



8. Do you have children in Plymouth?



■ I raised my children in Plymouth
■ I don't have children

■ I am currently raising my children in Plymouth

Prefer not to answer



## Plymouth Transformational Plan

9. Would you like to see development in Downtown?



10. Would you like to see more retail or more offices in Downtown?



# 11. How would you describe the current parking situation in Plymouth?



### 12. Do you want Downtown to change?



## Plymouth Transformational Plan

13. Do you want Downtown to improve?



15. What type of development would you like to see Downtown?



14. What needs to change or improve